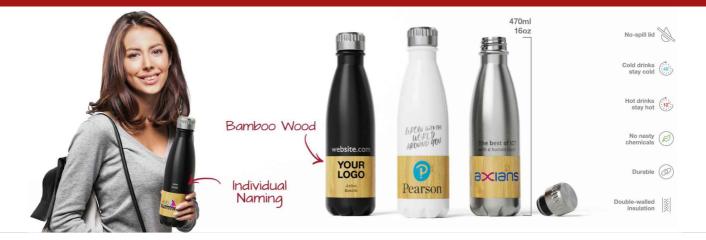

## Nova Bamboo

Our Nova Bamboo Water Bottle boasts a stunning bamboo detail that's ready to be branded with your logo, slogan and more. The Nova Bamboo also features double-walled insulation technology that's made from high quality food grade stainless steel. Check out our other models in the Nova range including our Nova, Nova Pure and Nova Clear.